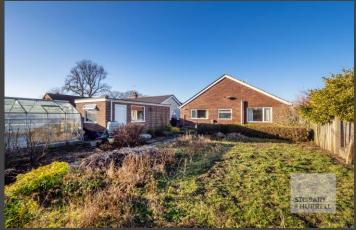

Set back from the road, the property is approached over a brick weave driveway providing off-road parking and access to a front lawn garden and a garage. To the rear, a generous south east facing garden with paved walkways is overlooked by distant field views.