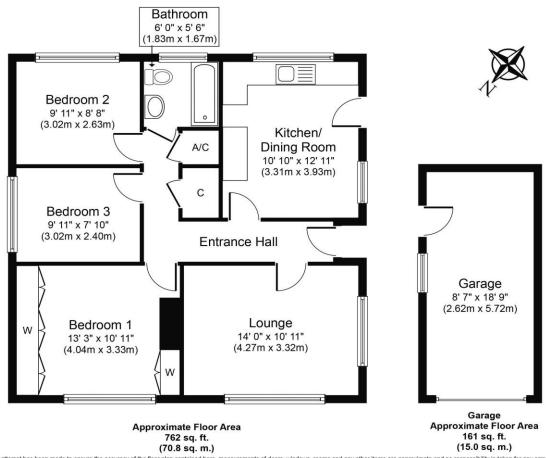

The property enters into an entrance hallway where separate internal doors lead into three bedrooms, one with built in storage, a family bathroom and a spacious lounge with feature fireplace. To the rear of the property, a generous kitchen dining room with access to the rear garden completes the accommodation. With all year-round appeal, the property benefits from its location in the famous Norfolk Broads village of Wroxham & Hoveton - crowned the Broads Capital.

Agent's Note - The property is subject to grant of probate.

Whilst every attempt has been made to ensure the accuracy of the floor plan contained here, measurements of doors, windows, rooms and any other items are approximate and no responsibility is taken for any error, omission, or mis-statement. The measurements should not be relied upon for valuation, transaction and/or funding purposes This plan is for illustrative purposes only and should be used as such by any prospective purchaser or tenant. The services, systems and appliances shown have not been tested and no guarantee as to their operability or efficiency can be given.