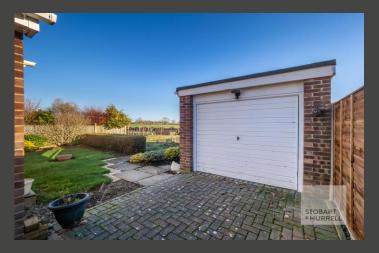

Set back from the road, the property is approached over a brick weave driveway providing off-road parking and access to a front lawn garden and a garage. To the rear, a generous south east facing garden with paved walkways is overlooked by distant field views.