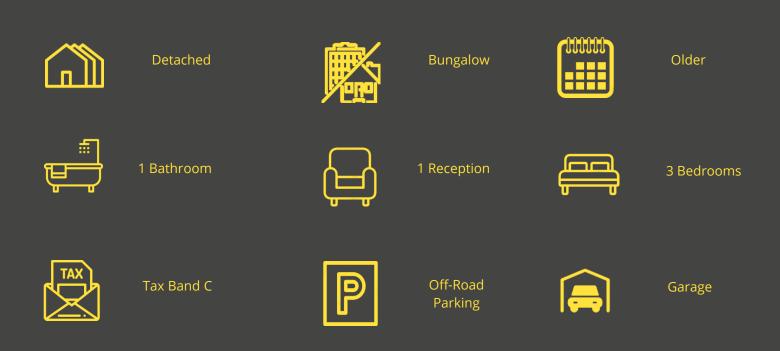

## Grange Close, Hoveton, Norfolk, NR12 8EB

A detached bungalow ideal as a home for a family or a couple looking to relocate and enjoy single storey living with space for visiting friends and relatives.

Set back from the road, the property is approached over a brick weave driveway providing off-road parking and access to a front lawn garden and a garage. To the rear, a generous south east facing garden with paved walkways is overlooked by distant field views.

The property enters into an entrance hallway where separate internal doors lead into three bedrooms, one with built in storage, a family bathroom and a spacious lounge with feature fireplace. To the rear of the property, a generous kitchen dining room with access to the rear garden completes the accommodation. With all year-round appeal, the property benefits from its location in the famous Norfolk Broads village of Wroxham & Hoveton - crowned the Broads Capital.