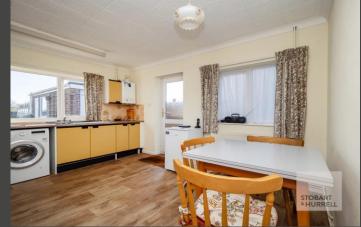

The property enters into an entrance hallway where separate internal doors lead into three bedrooms, one with built in storage, a family bathroom and a spacious lounge with feature fireplace. To the rear of the property, a generous kitchen dining room with access to the rear garden completes the accommodation. With all year-round appeal, the property benefits from its location in the famous Norfolk Broads village of Wroxham & Hoveton - crowned the Broads Capital.