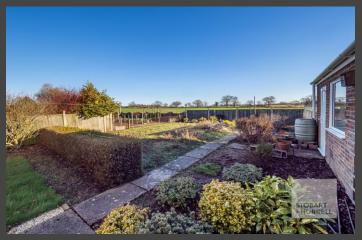

Set back from the road, the property is approached over a brick weave driveway providing off-road parking and access to a front lawn garden and a garage. To the rear, a generous south east facing garden with paved walkways is overlooked by distant field views.