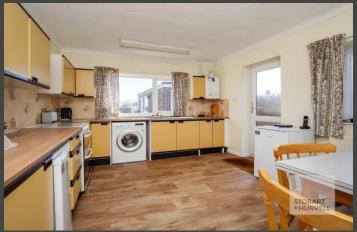

The property enters into an entrance hallway where separate internal doors lead into three bedrooms, one with built in storage, a family bathroom and a spacious lounge with feature fireplace. To the rear of the property, a generous kitchen dining room with access to the rear garden completes the accommodation. With all year-round appeal, the property benefits from its location in the famous Norfolk Broads village of Wroxham & Hoveton - crowned the Broads Capital.